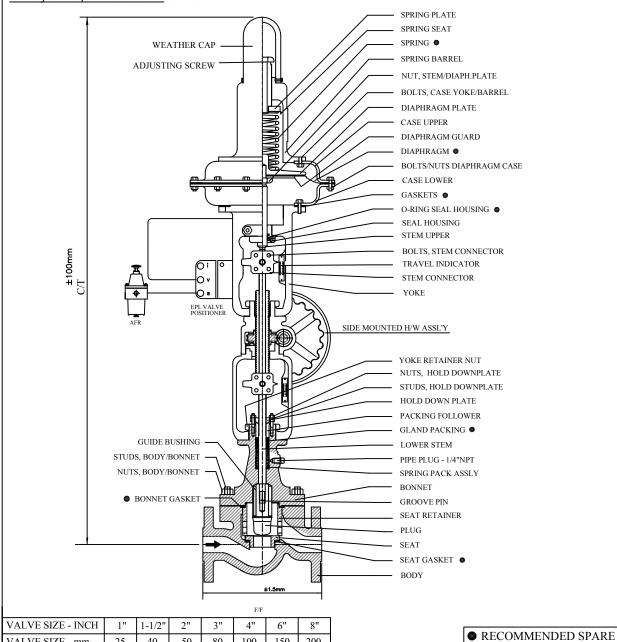

## SPECIFICATION: TECHNICAL

The Model 729 is a single seated top-guided globe type control valve. The valve is designed to meet high pressure differential and it is very stable valve. Quite suitable for steam, thermic fluid etc.it is available in various type of plug contours such as equal percentage, linear, quick opening, metering pin to suit specific requirements. The valve can be actuated by spring & diaphragm or electric actuator. The valve is available with direct (air to close) and Reverse(air to open) actuator.

Size Range: 1" (25mm) to 8" (200mm)

Rating :150 , 300 & 600 Class.

MODEL NO29

184

880

40

222

50